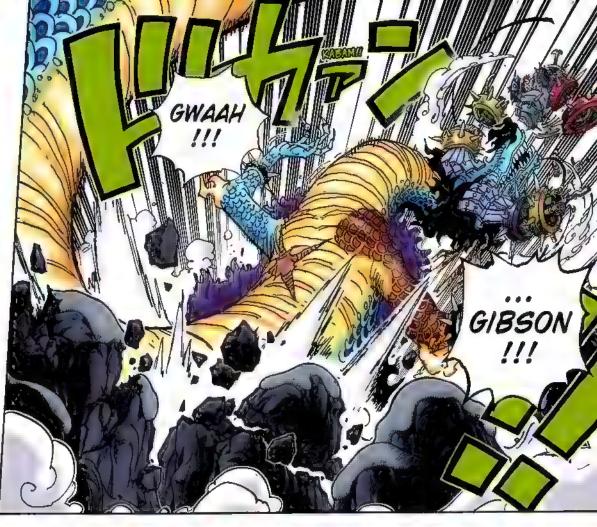

forces chase after him and decide to launch a sneak attack. With new powerful friends in tow, the raid on Onigashima begins!! While the Emperor's followers block the way on the Island, Kaido's daughter Yamato shows up and swears to fight on Luffy's side. The Red-Scabbards samural face off against Kaido on the roof of the castle, fighting to avenge their beloved Lord Oden. But Kaido steadily gains the upper hand... Luffy and others are heading for the roof too, but Kaido's henchman stand in their way.